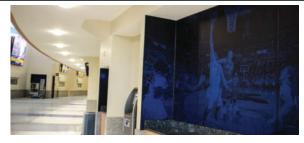

#### **PHOTOGRAPHY**

Utilize high resolution photography for stunning interior walls. At the University of Michigan Crisler Center, various athletic event photographs were printed in the iconic Michigan blue color.