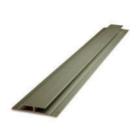

### **Aluminum Trims**

Designed for a contrasting and upscale look. Available in 10' lengths in silver color.