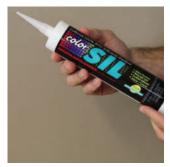

### COLOR SIL COLOR-MATCHED CAULK

Use Color Rite's Color Sil caulk for professional looking panel installations without the use of moldings. Crane has teamed up with Color Rite to provide materials that compliment Crane wall panels in over 40 colors. Use with Color Rite's Pre-Tooling Mist to install with ease.