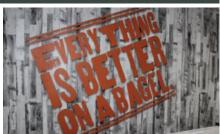

### **VARIATIONS**

Alter an existing pattern by adding corporate identity to a panel or modifying colors. Barry's Bagels in Troy, MI utilized our DESIGNS Payette from the Forest collection while added their logo and slogan to accentuate the desired brand image.