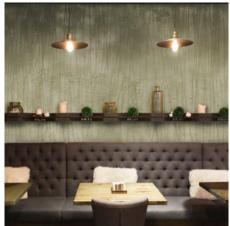

### ILLUSTRATIONS

Create your own unique design on a blank canvas for endless options. Joliet West High School in Illinois features a unique word cloud pattern that showcases team spirit in the locker room, while a full wall mural boldly accents the dining room bar at Maple Landing in Dallas, TX - which started as a drawing on a tablet.