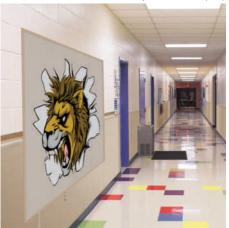

### ILLUSTRATIONS

Create your own unique design on a blank canvas for endless options. Joliet West High School in Illinois features a unique word cloud pattern that showcases team spirit in the locker room, while a full wall mural boldly accents the dining room bar at Maple Landing in Dallas, TX - which started as a drawing on a tablet.