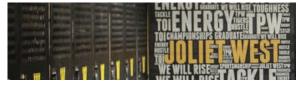

### ILLUSTRATIONS

Create your own unique design on a blank canvas for endless options. Joliet West High School in Illinois features a unique word cloud pattern that showcases team spirit in the locker room, while a full wall mural boldly accents the dining room bar at Maple Landing in Dallas, TX - which started as a drawing on a tablet.