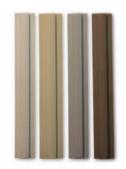

### **Aluminum Trims**

Designed for a contrasting and upscale look. Available in 10' lengths in silver color.