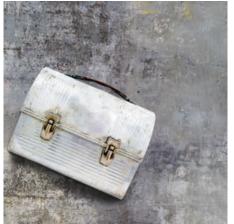

### ILLUSTRATIONS

Create your own unique design on a blank canvas for endless options. Joliet West High School in Illinois features a unique word cloud pattern that showcases team spirit in the locker room, while a full wall mural boldly accents the dining room bar at Maple Landing in Dallas, TX - which started as a drawing on a tablet.