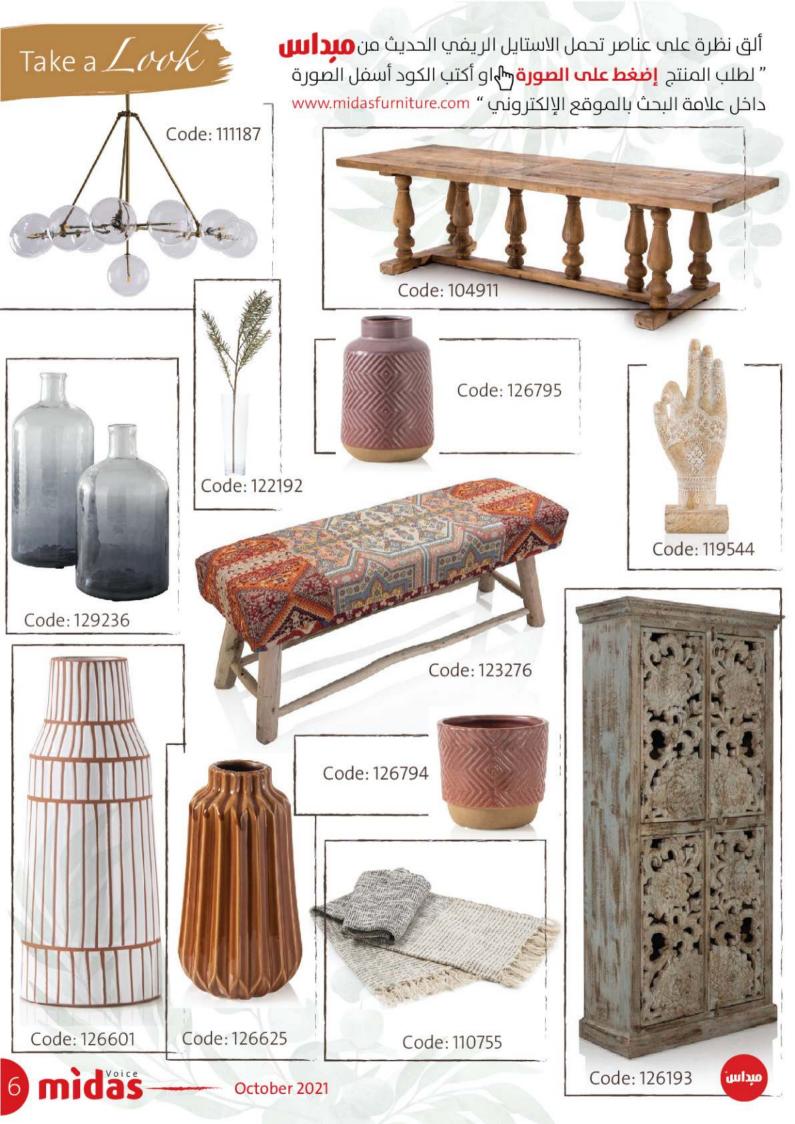

# FRESH & HOT ITEMS

تعتبر الإكسسوارات الكلاسيكية الكبيرة أنيقه لكل زمان ومكان، ومن القطع المثالية لانتقال تصميم المنزل من الستايل البسيط الى الستايل الكلاسكي الرائع.

Stylish yet timeless, the large Classic accessories is perfect for displaying arrangements from crafted style to classical touch.

يمكنك العثور على مجموعة كبيرة من الأثاث و الإكسسوارات البوهيمية في معارضنا حيث يمكنك استخدامها داخل او خارج ديكور منزلك.

A big range from accessories and furniture bohemian products can be found in our showroom, they are suitable for indoor and outdoor use.

اضف اللمسات الأخيرة الى مساحة غرفة المعيشة الخاصة بك، من خلال مجموعة من الكوشيات الجديدة لدينا بأشكال وألوان وأحجام مختلفة.

Add the finishing touches to your living space with our new cushions collection with different styles, colors, and sizes.