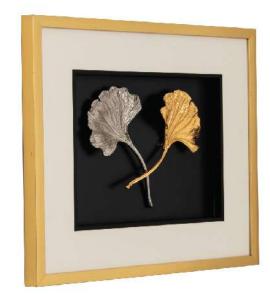

## الإكسسوارات ACCESSORIES

هل قابلك هذا الشكل لتلك النباتات في الوقت القريب ؟!انها أوراق نبات الجنكة Ginkgo Leaf بالفعل إنها من أكثر أشكال النباتات شيوعاً تلك الفترة في الكثير من مجالات التصميم،فكما هو الحال دائما أن تكون الطبيعة هي مصدر الإلهام الرئيسي.. فقد فقام المصممين باستخدام الشكل الخارجي المميز لنبات الجنكة في تصميم العديد من اللوحات، ووحدات الإضاءة، والأقمشة والمفروشات.

فإن كنت تبحث عن هذه التصميمات المختلفة والمميزة فعليك بزيارة معارض **مبداس** لتجد ما تبحث عنه و أكثر

Did you meet this kind of leaves soon? yes this is Ginkgo Leaf.

Indeed, it is one of the most common & trendy form of plants in many kinds of design. As always, nature is the main source of inspiration, Designers used the shape of the ginkgo leaf in the design of many paintings, lighting units, fabrics and furnishings.

If you are looking for these different and trendy designs, you should visit **midas** showrooms to find what you are looking for and more.

Code: 115042