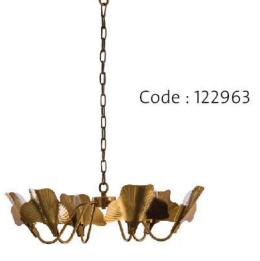

## الإكسسوارات ACCESSORIES

هل قابلك هذا الشكل لتلك النباتات في الوقت القريب ؟!انها أوراق نبات الجنكة Ginkgo Leaf بالفعل إنها من أكثر أشكال النباتات شيوعاً تلك الفترة في الكثير من مجالات التصميم،فكما هو الحال دائما أن تكون الطبيعة هي مصدر الإلهام الرئيسي.. فقد فقام المصممين باستخدام الشكل الخارجي المميز لنبات الجنكة في تصميم العديد من اللوحات، ووحدات الإضاءة، والأقمشة والمفروشات.

فإن كنت تبحث عن هذه التصميمات المختلفة والمميزة فعليك بزيارة معارض **مبداس** لتجد ما تبحث عنه و أكثر

Did you meet this kind of leaves soon? yes this is Ginkgo Leaf.

Indeed, it is one of the most common & trendy form of plants in many kinds of design. As always, nature is the main source of inspiration, Designers used the shape of the ginkgo leaf in the design of many paintings, lighting units, fabrics and furnishings.

If you are looking for these different and trendy designs, you should visit **midas** showrooms to find what you are looking for and more.

Code: 115042