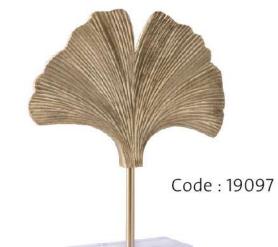

## الإكسسوارات ACCESSORIES

هل قابلك هذا الشكل لتلك النباتات في الوقت القريب ؟!انها أوراق نبات الجنكة Ginkgo Leaf بالفعل إنها من أكثر أشكال النباتات شيوعاً تلك الفترة في الكثير من مجالات التصميم،فكما هو الحال دائما أن تكون الطبيعة هي مصدر الإلهام الرئيسي.. فقد فقام المصممين باستخدام الشكل الخارجي المميز لنبات الجنكة في تصميم العديد من اللوحات، ووحدات الإضاءة، والأقمشة والمفروشات.

فإن كنت تبحث عن هذه التصميمات المختلفة والمميزة فعليك بزيارة معارض **مبداس** لتجد ما تبحث عنه و أكثر

Did you meet this kind of leaves soon? yes this is Ginkgo Leaf.

Indeed, it is one of the most common & trendy form of plants in many kinds of design. As always, nature is the main source of inspiration, Designers used the shape of the ginkgo leaf in the design of many paintings, lighting units, fabrics and furnishings.

If you are looking for these different and trendy designs, you should visit **midas** showrooms to find what you are looking for and more.

Code: 115042