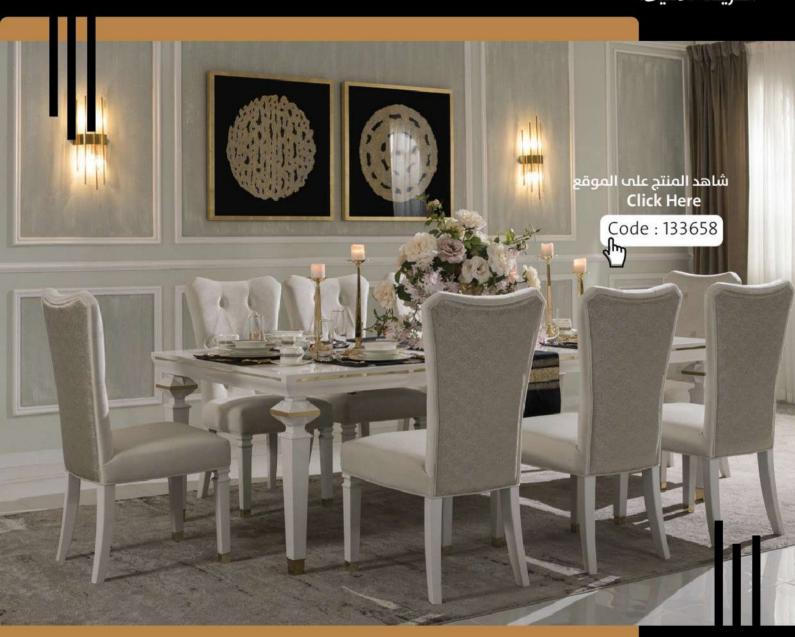

www.midasfurniture.com

هو أسلوب هوليوودي ساحر يعرف أيضا بأسم هوليود ريجنسي وهو ستايل يميل إلى الفخامة و الجاذبية.

ما يجعل هذا النمط متألقاً هو استعمال المعادن المصقولة اللامعة في تفاصيل الديكور و الأثاث و المفروشات الفخمة المخملية و قطع الاكسسوارات الفريدة (الانتيك)

Hollywood glam style, Regency is a glitz and glamor covered in mirrored finish at . Every detail is meant to convey luxury, sleek and modern. shiny polished metais in the details of the decor, furniture, luxurious velvet furnishings and unique accessories (antiques).

تهدف كل تفاصيل هذا الأسلوب إلى تعزيز الفخامة و الرقي لمنزلك الأن يمكنك ان تجلب الى منزلك لمسة من هوليوود.

Code: 107368

ألق نظرة علم عناصر تحمل استايل هوليوود جلام من مبدأس " لطلب المنتج إضغط علم الصورة اللهاو أكتب الكود أسفل الصورة داخل علامة البحث بالموقع الإلكتروني " www.midasfurniture.com