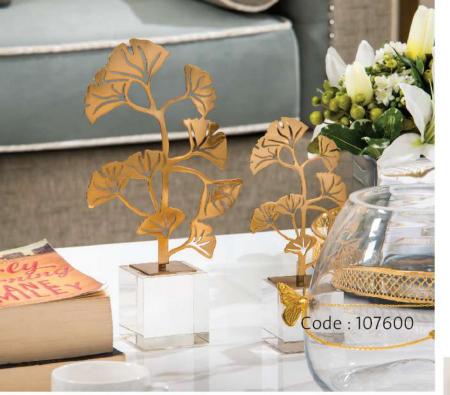

## الإكسسوارات ACCESSORIES

هل قابلك هذا الشكل لتلك النباتات في الوقت القريب ؟!انها أوراق نبات الجنكة Ginkgo Leaf بالفعل إنها من أكثر أشكال النباتات شيوعاً تلك الفترة في الكثير من مجالات التصميم،فكما هو الحال دائما أن تكون الطبيعة هي مصدر الإلهام الرئيسي.. فقد فقام المصممين باستخدام الشكل الخارجي المميز لنبات الجنكة في تصميم العديد من اللوحات، ووحدات الإضاءة، والأقمشة والمفروشات.

فإن كنت تبحث عن هذه التصميمات المختلفة والمميزة فعليك بزيارة معارض **مبداس** لتجد ما تبحث عنه و أكثر

Did you meet this kind of leaves soon? yes this is Ginkgo Leaf.

Indeed, it is one of the most common & trendy form of plants in many kinds of design. As always, nature is the main source of inspiration, Designers used the shape of the ginkgo leaf in the design of many paintings, lighting units, fabrics and furnishings.

If you are looking for these different and trendy designs, you should visit **midas** showrooms to find what you are looking for and more.

Code: 115042