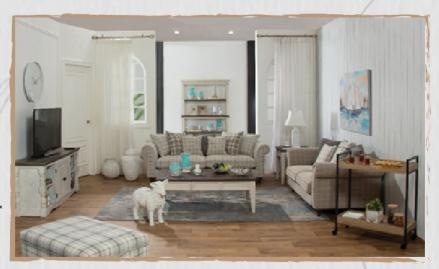

# SCANDINAVIAN DESIGN D

الطراز الاسكندنافي هو طراز يعتمد على قلة الاختلافات في الملمس واللون، ودمج العناصر بنعومة للحصول على تصميم مودرن دافئ.

 $m{T}$  he Scandinavian interior is minimalistic where textures and colors are blended softly to make your interior looks modern and warm.

العملية هي أحد عناصر الطراز الاسكندنافي التي تظهر جمال وبساطة الشكل.

فبعد ساعات عمل طويلة، ستجد ان العودة للمنزل لتجد جوًا طبيعيًا تداخل فيه خامات الطبيعة من الجلد والخشب والكتان والزجاج أمرًا يساعد على استرخاء الأعصاب.

Functionality is one of the Key elements of Scandinavian design showing the beauty and simplicity of the style.

After long working hours, it is so relaxing to come back to the natural atmosphere where different textures are put together especially natural wood, linen, leather, and glass.

## COLOR PALETTE

Monochrome colors are the major colors used in the Scandinavian style, such as white, off-white, gray, blue, and taupe to create the style.

ستجد من ابرز عناصر الطراز الاسكندنافي الاعتماد على درجات مختلفة من نفس اللون، فمثلًا تداخل اللون الأبيض والأبيض الكريمي والرمادي، أو الأزرق والأزرق الترابى للحصول على باليت هادئة ومريحة.