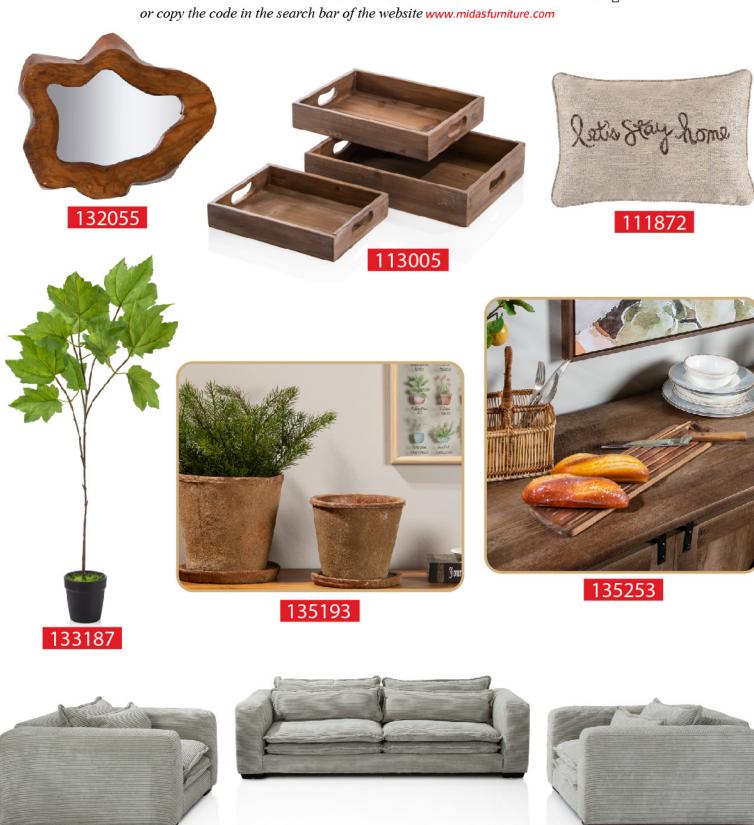

#### تسوق الآن SHOP NOW

أق نظرة على عناصر تحمل الطراز الإسكندنافي من ميدان  $\mathbf{a}$  الساب المنتج إضغط على الصورة  $\mathbf{b}$  او أكتب الكود أسفل الصورة داخل علامة البحث بالموقع الإلكتروني "  $\mathbf{a}$   $\mathbf{b}$   $\mathbf{b}$   $\mathbf{b}$   $\mathbf{b}$ 

Take a look at the Scandinavian style items from **midas**. Click on the image or copy the code in the search bar of the website www.midasfurniture.com

141031