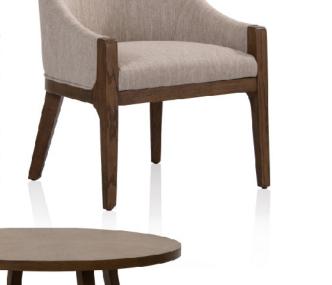

# SCANDINAVIAN DESIGN D

الطراز الاسكندنافي هو طراز يعتمد على قلة الاختلافات في الملمس واللون، ودمج العناصر بنعومة للحصول على تصميم مودرن دافئ.

 $m{T}$  he Scandinavian interior is minimalistic where textures and colors are blended softly to make your interior looks modern and warm.

العملية هي أحد عناصر الطراز الاسكندنافي التي تظهر جمال وبساطة الشكل.

فبعد ساعات عمل طويلة، ستجد ان العودة للمنزل لتجد جوًا طبيعيًا تداخل فيه خامات الطبيعة من الجلد والخشب والكتان والزجاج أمرًا يساعد على استرخاء الأعصاب.

Functionality is one of the Key elements of Scandinavian design showing the beauty and simplicity of the style.

After long working hours, it is so relaxing to come back to the natural atmosphere where different textures are put together especially natural wood, linen, leather, and glass.