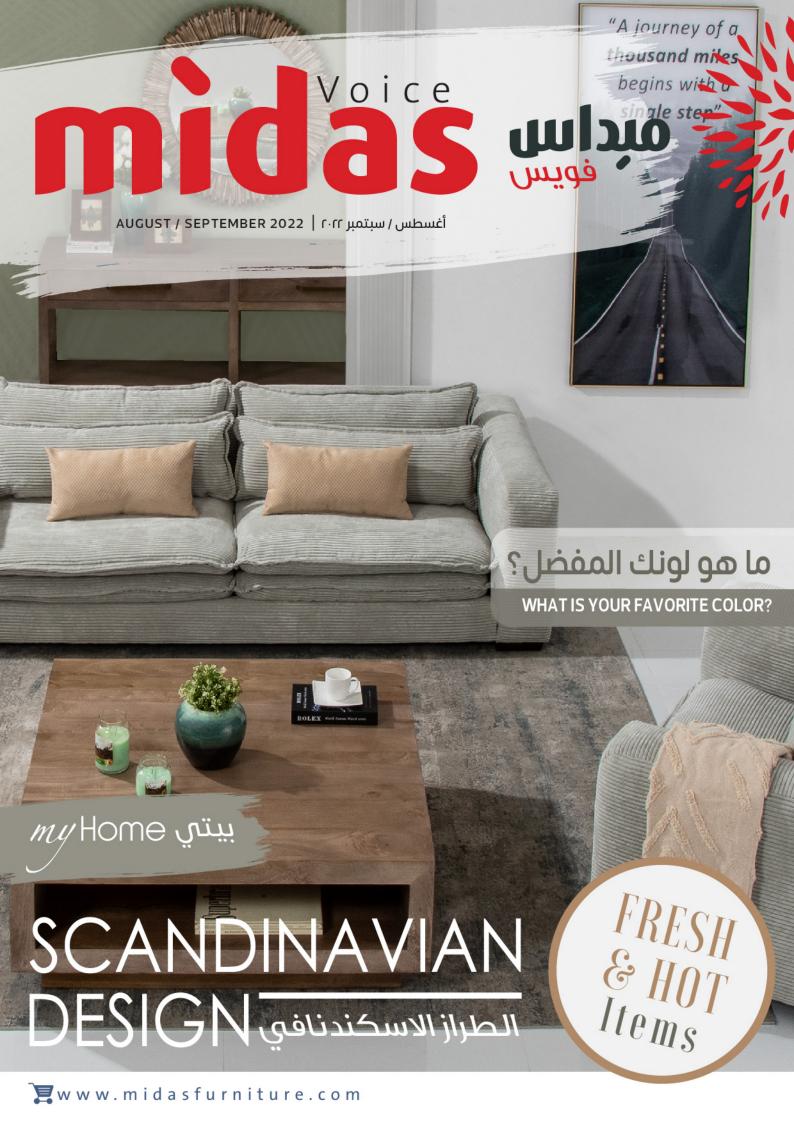

# SCANDINAVIAN DESIGN D

الطراز الاسكندنافي هو طراز يعتمد على قلة الاختلافات في الملمس واللون، ودمج العناصر بنعومة للحصول على تصميم مودرن دافئ.

 $m{T}$  he Scandinavian interior is minimalistic where textures and colors are blended softly to make your interior looks modern and warm.

Functionality is one of the Key elements of Scandinavian design showing the beauty and simplicity of the style.

After long working hours, it is so relaxing to come back to the natural atmosphere where different textures are put together especially natural wood, linen, leather, and glass.

# ما هو لونك المفضل؟

الرمادي والبيج و الأبيض و الأخضر الفاتح.

مَى الألوانُ المفضلةُ لهذا الشهر.

ويمكنك أن تغير من شكل الغرفة بإضافة هذه الألوان لتعطيها روح و حيوية من خلال استخدام العناصر المناسبة. كذلك، من شأن هذه الألوان أن تضىء الغرفة وأن تضيف من روح التصميم حتى مع استخدام أبسط العناصر.