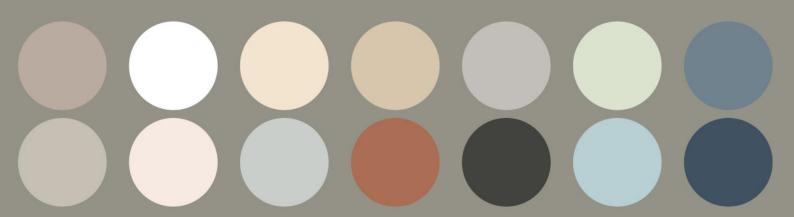

## COLOR PALETTE

Monochrome colors are the major colors used in the Scandinavian style, such as white, off-white, gray, blue, and taupe to create the style.

ستجد من ابرز عناصر الطراز الاسكندنافي الاعتماد على درجات مختلفة من نفس اللون، فمثلًا تداخل اللون الأبيض والأبيض الكريمي والرمادي، أو الأزرق والأزرق الترابى للحصول على باليت هادئة ومريحة.

باليت الألوان

# ما هو لونك المفضل؟

الرمادي والبيج و الأبيض و الأخضر الفاتح.

مَى الألوانُ المفضلةُ لهذا الشهر.

ويمكنك أن تغير من شكل الغرفة بإضافة هذه الألوان لتعطيها روح و حيوية من خلال استخدام العناصر المناسبة. كذلك، من شأن هذه الألوان أن تضىء الغرفة وأن تضيف من روح التصميم حتى مع استخدام أبسط العناصر.

GRAY, BEIGE, WHITE, AND LIGHT GREEN are our favorite colors of the month.

This color palette can pop out the room when used on the right elements.

Accent colors can light up the room and add to the interior style, even with the smallest touch.