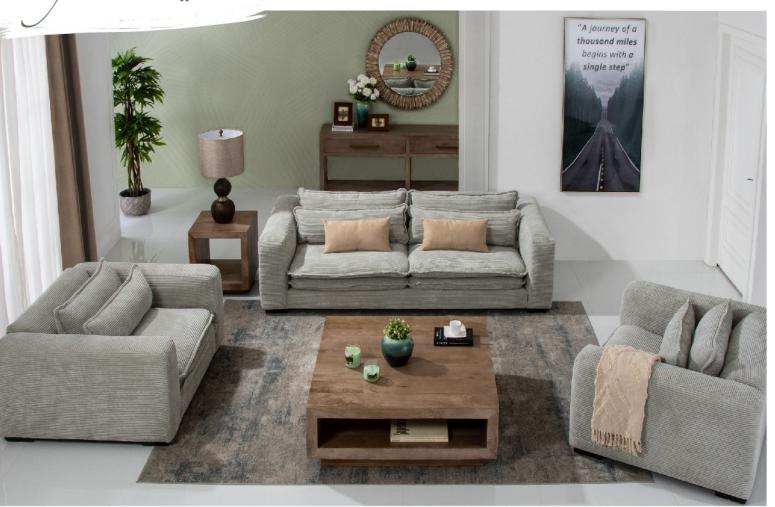

# SCANDINAVIAN DESIGN D

الطراز الاسكندنافي هو طراز يعتمد على قلة الاختلافات في الملمس واللون، ودمج العناصر بنعومة للحصول على تصميم مودرن دافئ.

 $m{T}$  he Scandinavian interior is minimalistic where textures and colors are blended softly to make your interior looks modern and warm.

العملية هي أحد عناصر الطراز الاسكندنافي التي تظهر جمال وبساطة الشكل.

فبعد ساعات عمل طويلة، ستجد ان العودة للمنزل لتجد جوًا طبيعيًا تداخل فيه خامات الطبيعة من الجلد والخشب والكتان والزجاج أمرًا يساعد على استرخاء الأعصاب.

Functionality is one of the Key elements of Scandinavian design showing the beauty and simplicity of the style.

After long working hours, it is so relaxing to come back to the natural atmosphere where different textures are put together especially natural wood, linen, leather, and glass.